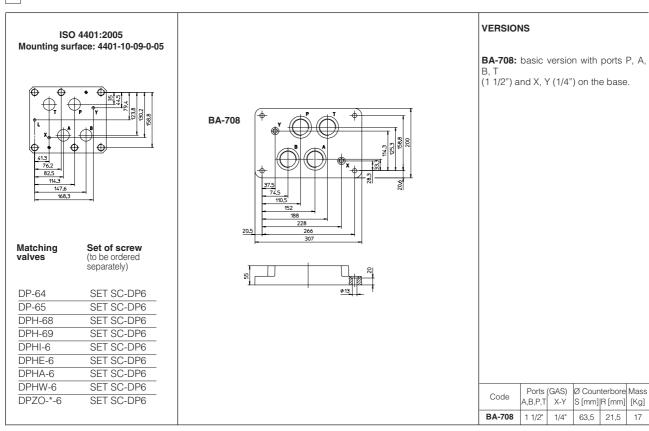

## Mounting subplates type BA

single, for ISO valves size 06 to 32

**BA-\*** are single subplates with ISO mounting surface for installation of Atos valves and they are provided with threaded ports for connectios to pressure, tank and users lines. They are characterized by low pressure drops and they are specific for directional, flow and pressure control valves ISO size 06, 10, 16, 20, 25 and 32;

Special subplates or manifolds for customized applications are available upon request.

The set of screws for the valve installation on the BA subplate must be ordered separately, see the code SET SC-\* specified in the following sections.